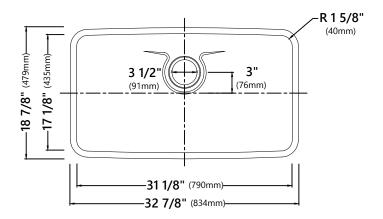

#### **Sink Dimensions**

Overall Dimensions: 32 7/8" x 18 7/8" Bowl Dimensions: 31 1/8" x 17 1/8"

Sink Depth: 9"