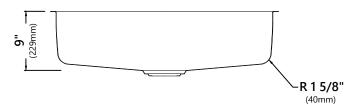

#### **Sink Dimensions**

Overall Dimensions: 32 7/8" x 18 7/8" Bowl Dimensions: 31 1/8" x 17 1/8"

Sink Depth: 9"